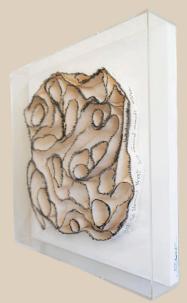

## SHADOWBOX

Shadowboxes are made of acrylic plexiglass. They are durable and UV resistant. I don't ship these frames larger than 25 inches and it's to your advantage. It saves you substantially more money to use a framer or plastics company in your neighborhood. I can advise you through that process and send the piece directly to whoever you choose. I do this often.

6x6 \$70

25 x 25 \$260

stef@stefshock.com www.stefshock.com