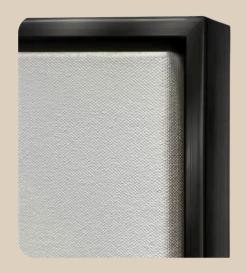

## MFTAI

The floating frame style is very popular and matches well with this series. I order metal frames, assemble them and attach them to the piece. Estimate of pricing is...

12 x 12 \$70 36 x 36 \$200

## WOOD

The floating frame style is very popular and matches well with this series. My team includes carpenters so we can stain these in a multitude of shades and build them in even larger sizes. Estimates of pricing is...