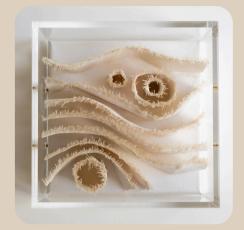

## SHADOWBOX

Shadowboxes are made of acrylic plexiglass. They are durable and UV resistant. I don't ship these frames larger than 25 inches and it's to your advantage. It saves you substantially more money to use a framer or plastics company in your neighborhood. I can advise you through that process and send the piece directly to whoever you choose. I do this often.

6x6 \$70

25 x 25 \$260

stef@stefshock.com www.stefshock.com