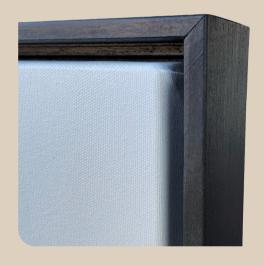

## WOOD

The floating frame style is very popular and matches well with this series. My team includes carpenters so we can stain these in a multitude of shades and build them in even larger sizes. Estimates of pricing is...

12 x 12 \$125 36 x 36 \$280

36 x 48 \$350 50 x 50 \$550

12 x 12 is the smallest frame for this frame